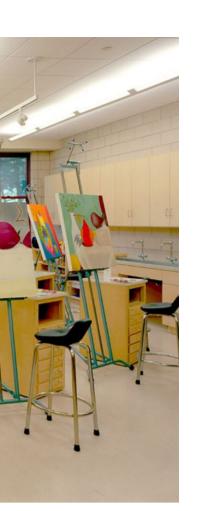

**Music Room** 

Art Room

Spray painted goal

Floor finish to existing barn with basketball markings

Client

Project

Address

APPROVED