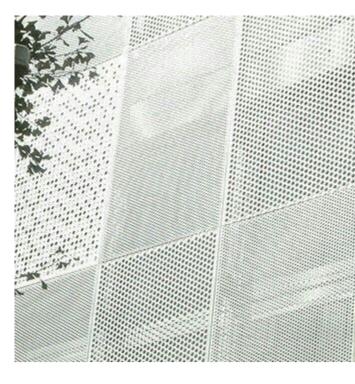

**Music Room** 

Art Room



Spray painted goal



Floor finish to existing barn with basketball markings







Client

Project

Address



APPROVED





Perforated Aluminium Cladding

Scale at AI

Number

## **Bouldering Wall**



This drawing has been prepared by LRA-Retinue (LRA-R) for the project titled below. It may not be used, modified, reproduced or relied upon by third parties. Do not scale from this drawing, all dimensions are to be verified on site prior to construction. This drawing must be read in conjunction with all other relevant consultants' information. Any discrepancies or ambiguities must be reported immediately to LRA-R for clarification before proceeding , proceeding.

All works are to be carried out in accordance with current British Standards, Building Regulations, relevant Codes of Practice and Construction (Design and Management) documentation.



Revision

Copyright of this drawi contractors have to verify the