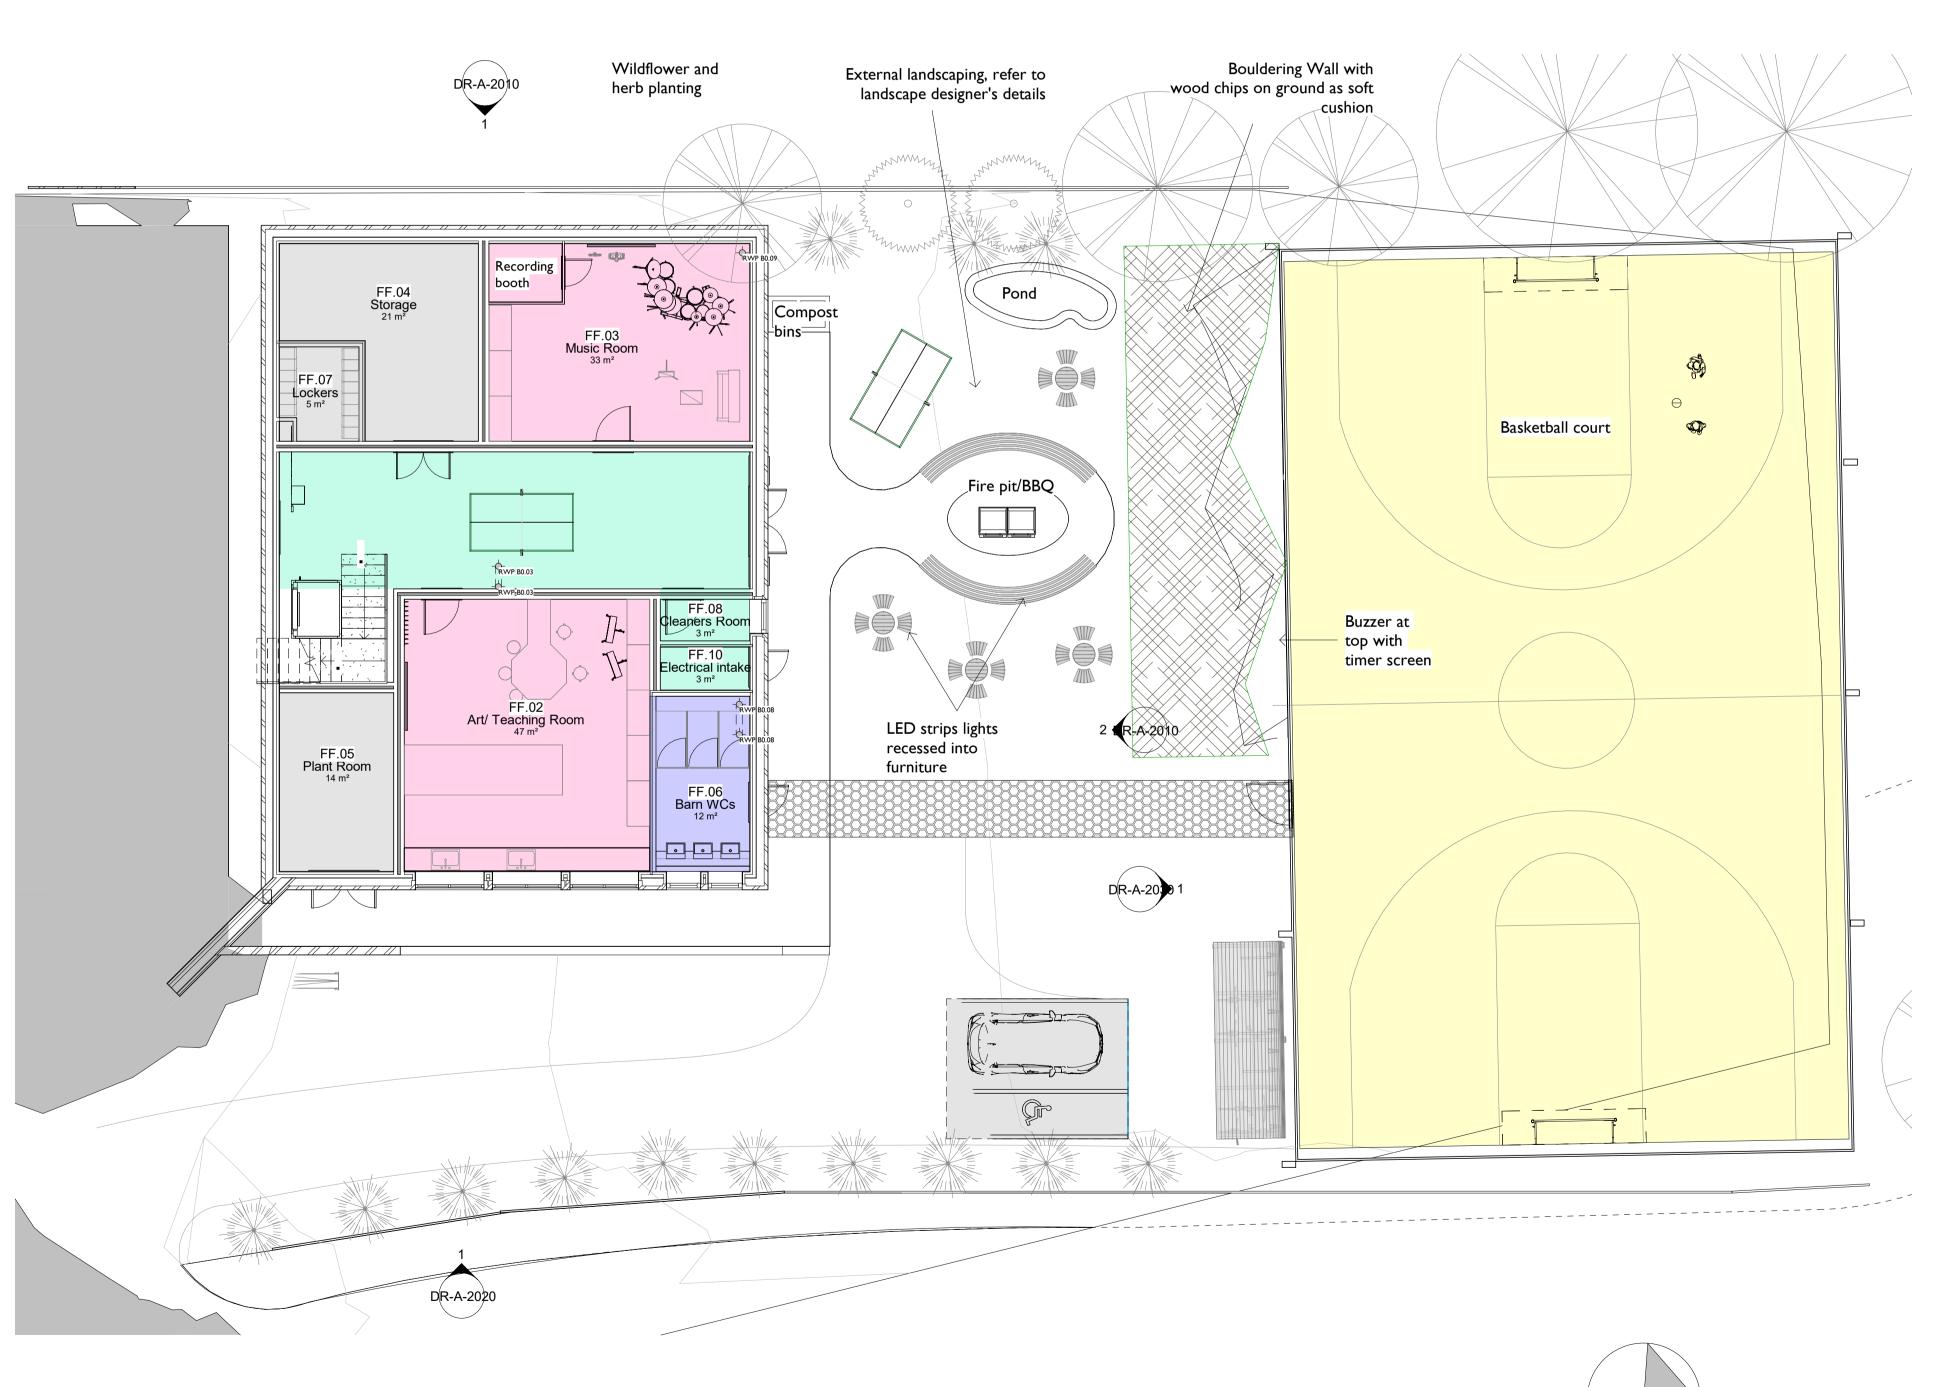

**Music Room** 

Art Room

Spray painted goal

Floor finish to existing barn with basketball markings

Client

Project

Address

APPROVED

Perforated Aluminium Cladding

Scale at AI

Number

## **Bouldering Wall**

This drawing has been prepared by LRA-Retinue (LRA-R) for the project titled below. It may not be used, modified, reproduced or relied upon by third parties. Do not scale from this drawing, all dimensions are to be verified on site prior to construction. This drawing must be read in conjunction with all other relevant consultants' information. Any discrepancies or ambiguities must be reported immediately to LRA-R for clarification before proceeding , proceeding.

All works are to be carried out in accordance with current British Standards, Building Regulations, relevant Codes of Practice and Construction (Design and Management) documentation.

Revision

Copyright of this drawi contractors have to verify the Architect / Supervisin Begulations. No materials

I:100 Scale in Metres