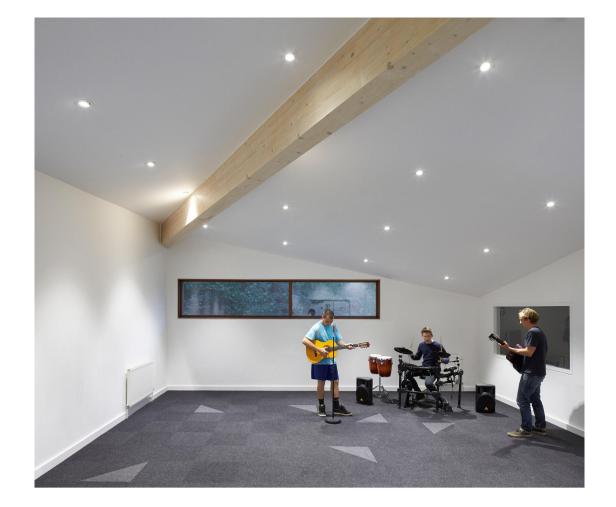

**Music Room** 

Art Room

Spray painted goal

Floor finish to existing barn with basketball markings

Client

Project

Address

APPROVED